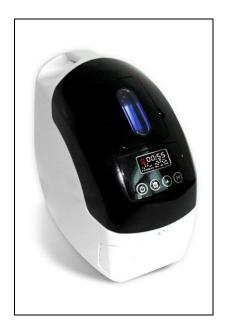

## **Detailed Product Description**

MI portable oxygen concentrator provides continuous oxygen output.

AC or DC powered.

## Performance:

Power Consumption: 90W

Working Voltage: 220V±10% 50HZ±1

Car power – uses car lighter power supply (fuse max current over 20A)

Purity: 0-1L/min: 90%; 1-5L/min: 30%-90%% (Purity change according to the adjustment of flow)

Noise level: 40dB and lower

Weight: 6KG

Dimension: 324L×199W×320H MM

### Feature:

AC/DC powered, Ideal for use in car or home.

One liter to Five liter adjust by simple switch press. Continue Oxygen Flow.

Total working hours display

Timing control function

Portable and modern design